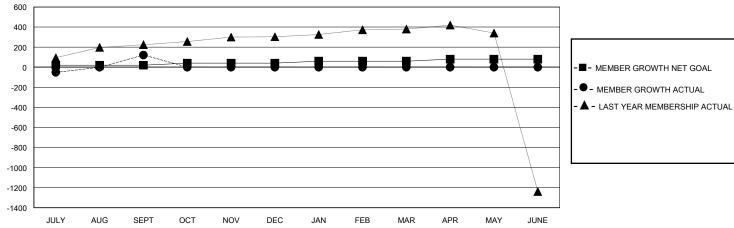

## MONTHLY MEMBERSHIP PROGRESS REPORT

District 324 C Results as of: 9/30/2023

| GMT:                  |               | GMT CA    |               |                       |                        |                         |                                                    |  |
|-----------------------|---------------|-----------|---------------|-----------------------|------------------------|-------------------------|----------------------------------------------------|--|
| Clubs                 |               |           |               | Members               |                        |                         |                                                    |  |
| RESULTS FOR 2023-2024 |               |           |               | RESULTS FOR 2023-2024 |                        |                         |                                                    |  |
| QUARTER               | NEW CLUB GOAL | NEW CLUBS | DROPPED CLUBS | QUARTER MEM           | BER GROWTH NET<br>GOAL | MEMBER GROWTH<br>ACTUAL | DROPPED<br>MEMBERS ACTUAL<br>(including transfers) |  |
| JULY/AUG/SEPT         | 1             | 5         | 0             | JULY/AUG/SEPT         | 20                     | 313                     | 183                                                |  |
| OCT/NOV/DEC           | 0             | 0         | 0             | OCT/NOV/DEC           | 20                     | 0                       | 0                                                  |  |
| JAN/FEB/MAR           | 1             | 0         | 0             | JAN/FEB/MAR           | 20                     | 0                       | 0                                                  |  |
| APR/MAY/JUNE          | 1             | 0         | 0             | APR/MAY/JUNE          | 20                     | 0                       | 0                                                  |  |

## GOALS AND ACTUAL MEMBERS CUMULATIVE

| DROPPED CLUBS: 0           |     | 53 CLUBS OF 133 ADDED 1 OR MORE<br>NEW MEMBERS | GENDER DISTRIBUTION  MALE 4,548 (71.45%) |                |       |
|----------------------------|-----|------------------------------------------------|------------------------------------------|----------------|-------|
| DROPPED MEMBERS            |     |                                                | FEMALE                                   | 1,817 (28.55%) |       |
| DECEASED                   | 1   | CLICK HERE FOR CUMULATIVE                      | TOTAL FAMILY UNIT MEMBERS                |                | 2,755 |
| CLUB CANCELLED 0 OTHER 182 |     | MEMBERSHIP DATA                                | FAMILY MEMBERS PAYING HALF DUES          |                | 1,574 |
| TOTAL                      | 183 |                                                |                                          |                |       |