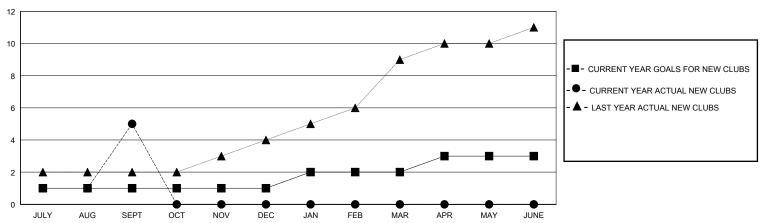

## MONTHLY MEMBERSHIP PROGRESS REPORT

District 324 C Results as of: 9/30/2023

| GMT:                  |               | GMT CA    |               |                       |                        |                         |                                                    |  |
|-----------------------|---------------|-----------|---------------|-----------------------|------------------------|-------------------------|----------------------------------------------------|--|
| Clubs                 |               |           |               | Members               |                        |                         |                                                    |  |
| RESULTS FOR 2023-2024 |               |           |               | RESULTS FOR 2023-2024 |                        |                         |                                                    |  |
| QUARTER               | NEW CLUB GOAL | NEW CLUBS | DROPPED CLUBS | QUARTER MEM           | BER GROWTH NET<br>GOAL | MEMBER GROWTH<br>ACTUAL | DROPPED<br>MEMBERS ACTUAL<br>(including transfers) |  |
| JULY/AUG/SEPT         | 1             | 5         | 0             | JULY/AUG/SEPT         | 20                     | 313                     | 183                                                |  |
| OCT/NOV/DEC           | 0             | 0         | 0             | OCT/NOV/DEC           | 20                     | 0                       | 0                                                  |  |
| JAN/FEB/MAR           | 1             | 0         | 0             | JAN/FEB/MAR           | 20                     | 0                       | 0                                                  |  |
| APR/MAY/JUNE          | 1             | 0         | 0             | APR/MAY/JUNE          | 20                     | 0                       | 0                                                  |  |

## GOALS AND ACTUAL NEW CLUBS CUMULATIVE